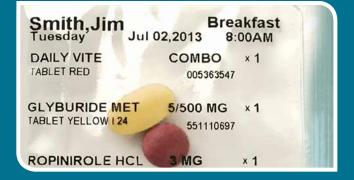

## **Technology**

Synergy Pharmacy acquires the most advanced technology designed specifically for today's health care industry.

- ADHERENCE PACKAGING: Specialized packaging provides your facility enhanced accuracy, accountability, and efficiency. Parata PASS (Patient Adherence Strip System) gives your staff an easy way to manage medications with convenience, confidence, and control.
  - Simple and consistent med-pass.
  - Organize medications the way residents take them: By day and time of dose.
- 2. QUALITY CONTROL: By using a high-speed, high-accuracy verification inspection aid, Synergy Pharmacy efficiently and safely identifies the contents of each PASS Pack.
  - Scans each pouch for pill quantity, size, and shape.
  - Identifies pouches that need close attention from a pharmacist.
  - Saves an image of each PASS pack for future reference.