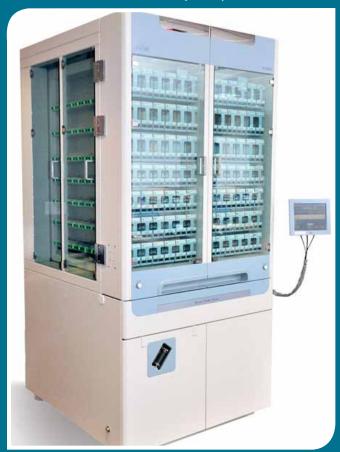

## **Technology**

Synergy Pharmacy acquires the most advanced technology designed specifically for today's health care industry.

- ADHERENCE PACKAGING: Specialized packaging provides your facility enhanced accuracy, accountability, and efficiency. Parata PASS (Patient Adherence Strip System) gives your staff an easy way to manage medications with convenience, confidence, and control.
  - Simple and consistent med-pass.
  - Organize medications the way residents take them: By day and time of dose.
- 2. QUALITY CONTROL: By using a high-speed, high-accuracy verification inspection aid, Synergy Pharmacy efficiently and safely identifies the contents of each PASS Pack.
  - Scans each pouch for pill quantity, size, and shape.
  - Identifies pouches that need close attention from a pharmacist.
  - Saves an image of each PASS pack for future reference.